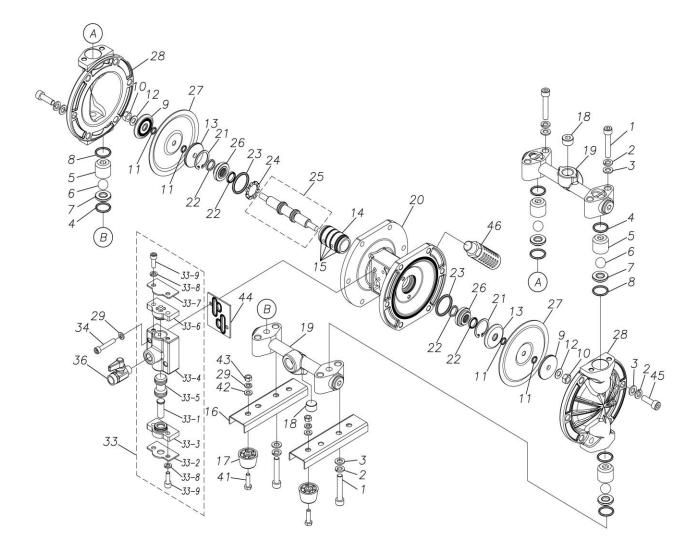

## TC-X101ANN

1D00031MN

| Ref.No. | Parts No. | Description           | Parts<br>Component | Remark |
|---------|-----------|-----------------------|--------------------|--------|
| 1       | 9B3220845 | BOLT M8 × 45          | 8                  |        |
| 2       | 9W2210800 | SPRING LOCK WASHER M8 | 20                 |        |
| 3       | 9W1210800 | PLAIN WASHER M8       | 20                 |        |
| 4       | 9S1TP0021 | O RING P-21           | 4                  |        |
| 5       | 1D20003MB | VALVE STOPPER         | 4                  |        |
| 6       | 1D20005BB | BALL                  | 4                  |        |
| 7       | 1D20009AM | VALVE SEAT            | 4                  |        |
| 8       | 9S1TP0020 | O RING P-20           | 4                  |        |
| 9       | 1E20024AM | CENTER DISK           | 2                  |        |
| 10      | 9N1310800 | NUT M8                | 2                  |        |
| 11      | 9S1BP0008 | O RING P-8            | 4                  |        |
| 12      | 9W3310800 | CONED DISK SPRING M8  | 2                  |        |
| 13      | 1D30001MM | CENTER DISK           | 2                  |        |
| 14      | 1D30023MM | SLEEVE                | 1                  |        |
| 15      | 9S1BJ1026 | O RING JASO-1026      | 4                  |        |
| 16      | 1D30004MM | BASE                  | 2                  |        |
| 17      | 1C30004MB | RUBBER FEET           | 4                  |        |
| 18      | 9P62N9903 | PLUG                  | 2                  |        |
| 19      | 1D10006MN | MANIFOLD ASSEMBLY     | 2                  |        |
| 20      | 1D30013MN | BODY                  | 1                  |        |
| 21      | 9R1120030 | RETAINING RING        | 2                  |        |
| 22      | 9S2BA0014 | PACKING               | 4                  |        |
| 23      | 9S1BG0030 | O RING G-30           | 2                  |        |
| 24      | 1D30014MB | SPACER                | 1                  |        |

#### TC-X101ANN

### 1D00031MN

| Ref.No. | Parts No. | Description                     | Parts<br>Component | Remark                                                                                                                    |
|---------|-----------|---------------------------------|--------------------|---------------------------------------------------------------------------------------------------------------------------|
| 25      | 1D10004MK | CENTER ROD ASSEMBLY             | 1                  |                                                                                                                           |
| 26      | 1D30015MM | CENTER ROD GUIDE                | 2                  |                                                                                                                           |
| 27      | 1D20018BB | DIAPHRAGM                       | 2                  |                                                                                                                           |
| 28      | 1D20022AM | OUT CHAMBER                     | 2                  |                                                                                                                           |
| 29      | 9W2210600 | SPRING LOCK WASHER M6           | 6                  |                                                                                                                           |
| 33      | 1D10003MN | VALVE BODY ASSEMBLY             | 1                  |                                                                                                                           |
| 33-1    | 1D30007MM | RESET BUTTON                    | 1                  | The parts of #33 are available with a set as<br>[1D10003MN: VALVE BODY ASSEMBLY]. This<br>is also available individually. |
| 33-2    | 1D30008MM | REINFORCEMENT PLATE VALVE LOWER | 1                  |                                                                                                                           |
| 33-3    | 1D30009MB | SPOOL STOPPER LOWER             | 1                  |                                                                                                                           |
| 33-4    | 1D30010MN | VALVE BODY                      | 1                  |                                                                                                                           |
| 33-5    | 1D10002MK | SPOOL ASSEMBLY                  | 1                  |                                                                                                                           |
| 33-6    | 1D30011MB | SPOOL STOPPER UPPER             | 1                  |                                                                                                                           |
| 33-7    | 1D30012MM | REINFORCEMENT VALVE UPPER       | 1                  |                                                                                                                           |
| 33-8    | 9W2210600 | SPRING LOCK WASHER M6           | 4                  |                                                                                                                           |
| 33-9    | 9B3210618 | BOLT M6×18                      | 4                  |                                                                                                                           |
| 34      | 9B3220635 | BOLT M6 × 35                    | 2                  |                                                                                                                           |
| 36      | 1E90002MN | BALL VALVE                      | 1                  |                                                                                                                           |
| 39      | 1H90001MB | SEAL TAPE                       | 1                  |                                                                                                                           |
| 41      | 9B1210622 | BOLT M6×22                      | 4                  |                                                                                                                           |
| 42      | 9W1210600 | PLAIN WASHER M6                 | 4                  |                                                                                                                           |
| 43      | 9N1210600 | NUT M6                          | 4                  |                                                                                                                           |
| 44      | 1D30017MB | VALVE BODY GASKET               | 1                  |                                                                                                                           |
| 45      | 9B3210825 | BOLT M8×25                      | 12                 |                                                                                                                           |
| 46      | 1D90001MN | SILENCER                        | 1                  |                                                                                                                           |