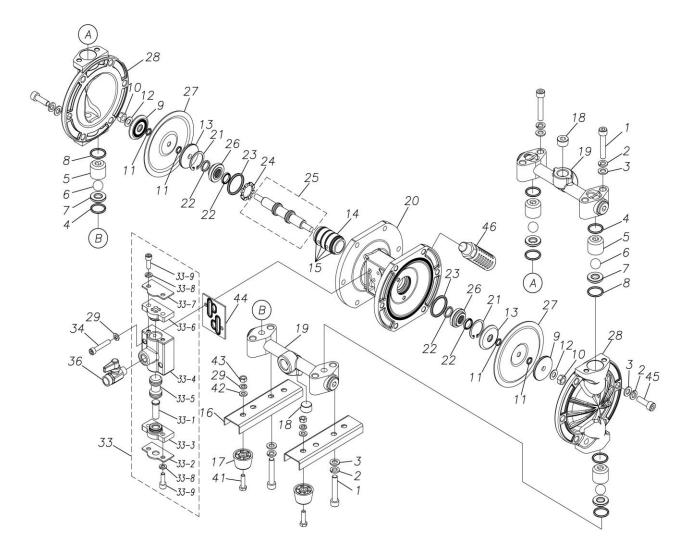

## **Exploded View Drawing and Parts List**

Model: TC-X101ACN

Model Number: 1D00030MN

The part list and exploded view drawing as attached below indicate the full list of parts for the above mentioned pump model.

When ordering parts take care to select the correct model pump and required parts. Also be aware that models may change over time as improvements are made so cross-referencing the pumps serial number assembly date and service code are also recommended.

## ■ Parts List TC-X101ACN 1D00030MN

| Ref.No. | Parts No. | Description           | Parts<br>Component | Remark |
|---------|-----------|-----------------------|--------------------|--------|
| 1       | 9B3220845 | BOLT M8 × 45          | 8                  |        |
| 2       | 9W2210800 | SPRING LOCK WASHER M8 | 20                 |        |
| 3       | 9W1210800 | PLAIN WASHER M8       | 20                 |        |
| 4       | 9S1TP0021 | O RING P-21           | 4                  |        |
| 5       | 1D20003MB | VALVE STOPPER         | 4                  |        |
| 6       | 1D20005NB | BALL                  | 4                  |        |
| 7       | 1D20009AM | VALVE SEAT            | 4                  |        |
| 8       | 9S1TP0020 | O RING P-20           | 4                  |        |
| 9       | 1E20024AM | CENTER DISK           | 2                  |        |
| 10      | 9N1310800 | NUT M8                | 2                  |        |
| 11      | 9S1BP0008 | O RING P-8            | 4                  |        |
| 12      | 9W3310800 | CONED DISK SPRING M8  | 2                  |        |
| 13      | 1D30001MM | CENTER DISK           | 2                  |        |
| 14      | 1D30023MM | SLEEVE                | 1                  |        |
| 15      | 9S1BJ1026 | O RING JASO-1026      | 4                  |        |
| 16      | 1D30004MM | BASE                  | 2                  |        |
| 17      | 1C30004MB | RUBBER FEET           | 4                  |        |
| 18      | 9P62N9903 | PLUG                  | 2                  |        |
| 19      | 1D10006MN | MANIFOLD ASSEMBLY     | 2                  |        |
| 20      | 1D30013MN | BODY                  | 1                  |        |
| 21      | 9R1120030 | RETAINING RING        | 2                  |        |
| 22      | 9S2BA0014 | PACKING               | 4                  |        |
| 23      | 9S1BG0030 | O RING G-30           | 2                  |        |
| 24      | 1D30014MB | SPACER                | 1                  |        |

| Ref.No. | Parts No. | Description                     | Parts<br>Component | Remark                                                                                                              |
|---------|-----------|---------------------------------|--------------------|---------------------------------------------------------------------------------------------------------------------|
| 25      | 1D10004MK | CENTER ROD ASSEMBLY             | 1                  |                                                                                                                     |
| 26      | 1D30015MM | CENTER ROD GUIDE                | 2                  |                                                                                                                     |
| 27      | 1D20018NB | DIAPHRAGM                       | 2                  |                                                                                                                     |
| 28      | 1D20022AM | OUT CHAMBER                     | 2                  |                                                                                                                     |
| 29      | 9W2210600 | SPRING LOCK WASHER M6           | 6                  |                                                                                                                     |
| 33      | 1D10003MN | VALVE BODY ASSEMBLY             | 1                  |                                                                                                                     |
| 33-1    | 1D30007MM | RESET BUTTON                    | 1                  | The parts of #33 are available with a set as [1D10003MN: VALVE BODY ASSEMBLY]. This is also available individually. |
| 33-2    | 1D30008MM | REINFORCEMENT PLATE VALVE LOWER | 1                  |                                                                                                                     |
| 33-3    | 1D30009MB | SPOOL STOPPER LOWER             | 1                  |                                                                                                                     |
| 33-4    | 1D30010MN | VALVE BODY                      | 1                  |                                                                                                                     |
| 33-5    | 1D10002MK | SPOOL ASSEMBLY                  | 1                  |                                                                                                                     |
| 33-6    | 1D30011MB | SPOOL STOPPER UPPER             | 1                  |                                                                                                                     |
| 33-7    | 1D30012MM | REINFORCEMENT VALVE UPPER       | 1                  |                                                                                                                     |
| 33-8    | 9W2210600 | SPRING LOCK WASHER M6           | 4                  |                                                                                                                     |
| 33-9    | 9B3210618 | BOLT M6×18                      | 4                  |                                                                                                                     |
| 34      | 9B3220635 | BOLT M6×35                      | 2                  |                                                                                                                     |
| 36      | 1E90002MN | BALL VALVE                      | 1                  |                                                                                                                     |
| 39      | 1H90001MB | SEAL TAPE                       | 1                  |                                                                                                                     |
| 41      | 9B1210622 | BOLT M6×22                      | 4                  |                                                                                                                     |
| 42      | 9W1210600 | PLAIN WASHER M6                 | 4                  |                                                                                                                     |
| 43      | 9N1210600 | NUT M6                          | 4                  |                                                                                                                     |
| 44      | 1D30017MB | VALVE BODY GASKET               | 1                  |                                                                                                                     |
| 45      | 9B3210825 | BOLT M8×25                      | 12                 |                                                                                                                     |
| 46      | 1D90001MN | SILENCER                        | 1                  |                                                                                                                     |