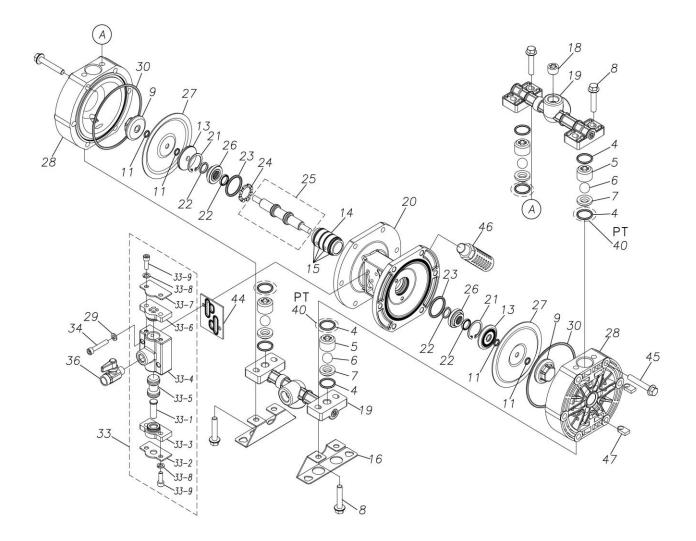

## Model: TC-X101PTN

Model Number: 1D00027MN

The part list and exploded view drawing as attached below indicate the full list of parts for the above mentioned pump model.

When ordering parts take care to select the correct model pump and required parts. Also be aware that models may change over time as improvements are made so crossreferencing the pumps serial number assembly date and service code are also recommended.

Please contact your Pump Distributor directly for more information.

Parts List

TC-X101PTN

1D00027MN

| Ref.No. | Parts No. | Description           | Parts<br>Component | Remark |
|---------|-----------|-----------------------|--------------------|--------|
| 4       | 9S1TP0021 | O RING P-21           | 4                  |        |
| 5       | 1D20027PB | VALVE STOPPER         | 4                  |        |
| 6       | 1D20006TM | BALL                  | 4                  |        |
| 7       | 1D20029PM | VALVE SEAT            | 4                  |        |
| 8       | 9B2210840 | BOLT M8 × 40          | 8                  |        |
| 9       | 1D20028PM | CENTER DISK           | 2                  |        |
| 11      | 9S1TP0008 | O RING P-8            | 4                  |        |
| 13      | 1E20024AM | CENTER DISK           | 2                  |        |
| 14      | 1D30023MM | SLEEVE                | 1                  |        |
| 15      | 9S1BJ1026 | O RING JASO-1026      | 4                  |        |
| 16      | 1D30003MM | BASE                  | 2                  |        |
| 18      | 1H30043MN | PLUG                  | 2                  |        |
| 19      | 1D10008MN | MANIFOLD ASSEMBLY     | 2                  |        |
| 20      | 1D30013MN | BODY                  | 1                  |        |
| 21      | 9R1120030 | RETAINING RING        | 2                  |        |
| 22      | 9S2BA0014 | PACKING               | 4                  |        |
| 23      | 9S1BG0030 | O RING G-30           | 2                  |        |
| 24      | 1D30014MB | SPACER                | 1                  |        |
| 25      | 1D10004MK | CENTER ROD ASSEMBLY   | 1                  |        |
| 26      | 1D30015MM | CENTER ROD GUIDE      | 2                  |        |
| 27      | 1D20019T3 | DIAPHRAGM             | 2                  |        |
| 28      | 1D20026PM | OUT CHAMBER           | 2                  |        |
| 29      | 9W2210600 | SPRING LOCK WASHER M6 | 2                  |        |
| 30      | 9S1TG0105 | O RING G-105          | 2                  |        |

#### 1D00027MN

| Ref.No. | Parts No. | Description                     | Parts<br>Component | Remark                                                                                                                   |
|---------|-----------|---------------------------------|--------------------|--------------------------------------------------------------------------------------------------------------------------|
| 33      | 1D10003MN | VALVE BODY ASSEMBLY             | 1                  |                                                                                                                          |
| 33-1    | 1D30007MM | RESET BUTTON                    | 1                  | The parts of #33 are available with a set as<br>[1D10003MN:VALVE BODY ASSEMBLY]. This<br>is also available individually. |
| 33-2    | 1D30008MM | REINFORCEMENT PLATE VALVE LOWER | 1                  |                                                                                                                          |
| 33-3    | 1D30009MB | SPOOL STOPPER LOWER             | 1                  |                                                                                                                          |
| 33-4    | 1D30010MN | VALVE BODY                      | 1                  |                                                                                                                          |
| 33-5    | 1D10002MK | SPOOL ASSEMBLY                  | 1                  |                                                                                                                          |
| 33-6    | 1D30011MB | SPOOL STOPPER UPPER             | 1                  |                                                                                                                          |
| 33-7    | 1D30012MM | REINFORCEMENT VALVE UPPER       | 1                  |                                                                                                                          |
| 33-8    | 9W2210600 | SPRING LOCK WASHER M6           | 4                  |                                                                                                                          |
| 33-9    | 9B3210618 | BOLT M6×18                      | 4                  |                                                                                                                          |
| 34      | 9B3220635 | BOLT M6×35                      | 2                  |                                                                                                                          |
| 36      | 1E90002MN | BALL VALVE                      | 1                  |                                                                                                                          |
| 39      | 1H90001MB | SEAL TAPE                       | 1                  |                                                                                                                          |
| 40      | 9S1TP0020 | O RING P-20                     | 4                  |                                                                                                                          |
| 44      | 1D30017MB | VALVE BODY GASKET               | 1                  |                                                                                                                          |
| 45      | 9B2210850 | BOLT M8×50                      | 12                 |                                                                                                                          |
| 46      | 1D90001MN | SILENCER                        | 1                  |                                                                                                                          |
| 47      | 1D30022MM | NAT OUT CHAMBER                 | 8                  |                                                                                                                          |