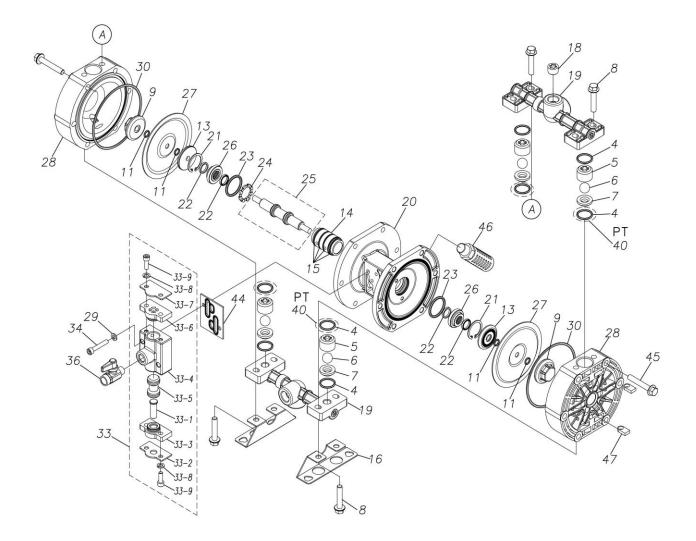

## Model: TC-X101PNN

Model Number: 1D00026MN

The part list and exploded view drawing as attached below indicate the full list of parts for the above mentioned pump model.

When ordering parts take care to select the correct model pump and required parts. Also be aware that models may change over time as improvements are made so crossreferencing the pumps serial number assembly date and service code are also recommended.

Please contact your Pump Distributor directly for more information.

Parts List

TC-X101PNN

1D00026MN

| Ref.No. | Parts No. | Description           | Parts<br>Component | Remark |
|---------|-----------|-----------------------|--------------------|--------|
| 4       | 9S1BP0021 | O RING P-21           | 8                  |        |
| 5       | 1D20027PB | VALVE STOPPER         | 4                  |        |
| 6       | 1D20005BB | BALL                  | 4                  |        |
| 7       | 1D20029PM | VALVE SEAT            | 4                  |        |
| 8       | 9B2210840 | BOLT M8 × 40          | 8                  |        |
| 9       | 1D20028PM | CENTER DISK           | 2                  |        |
| 11      | 9S1BP0008 | O RING P-8            | 4                  |        |
| 13      | 1E20024AM | CENTER DISK           | 2                  |        |
| 14      | 1D30023MM | SLEEVE                | 1                  |        |
| 15      | 9S1BJ1026 | O RING JASO-1026      | 4                  |        |
| 16      | 1D30003MM | BASE                  | 2                  |        |
| 18      | 1H30043MN | PLUG                  | 2                  |        |
| 19      | 1D10008MN | MANIFOLD ASSEMBLY     | 2                  |        |
| 20      | 1D30013MN | BODY                  | 1                  |        |
| 21      | 9R1120030 | RETAINING RING        | 2                  |        |
| 22      | 9S2BA0014 | PACKING               | 4                  |        |
| 23      | 9S1BG0030 | O RING G-30           | 2                  |        |
| 24      | 1D30014MB | SPACER                | 1                  |        |
| 25      | 1D10004MK | CENTER ROD ASSEMBLY   | 1                  |        |
| 26      | 1D30015MM | CENTER ROD GUIDE      | 2                  |        |
| 27      | 1D20018BB | DIAPHRAGM             | 2                  |        |
| 28      | 1D20026PM | OUT CHAMBER           | 2                  |        |
| 29      | 9W2210600 | SPRING LOCK WASHER M6 | 2                  |        |
| 30      | 9S1BG0105 | O RING G-105          | 2                  |        |

Parts List

#### TC-X101PNN

### 1D00026MN

| Ref.No. | Parts No. | Description                     | Parts<br>Component | Remark                                                                                                                   |
|---------|-----------|---------------------------------|--------------------|--------------------------------------------------------------------------------------------------------------------------|
| 33      | 1D10003MN | VALVE BODY ASSEMBLY             | 1                  |                                                                                                                          |
| 33-1    | 1D30007MM | RESET BUTTON                    | 1                  | The parts of #33 are available with a set as<br>[1D10003MN:VALVE BODY ASSEMBLY]. This<br>is also available individually. |
| 33-2    | 1D30008MM | REINFORCEMENT PLATE VALVE LOWER | 1                  |                                                                                                                          |
| 33-3    | 1D30009MB | SPOOL STOPPER LOWER             | 1                  |                                                                                                                          |
| 33-4    | 1D30010MN | VALVE BODY                      | 1                  |                                                                                                                          |
| 33-5    | 1D10002MK | SPOOL ASSEMBLY                  | 1                  |                                                                                                                          |
| 33-6    | 1D30011MB | SPOOL STOPPER UPPER             | 1                  |                                                                                                                          |
| 33-7    | 1D30012MM | REINFORCEMENT VALVE UPPER       | 1                  |                                                                                                                          |
| 33-8    | 9W2210600 | SPRING LOCK WASHER M6           | 4                  |                                                                                                                          |
| 33-9    | 9B3210618 | BOLT M6 × 18                    | 4                  |                                                                                                                          |
| 34      | 9B3220635 | BOLT M6 × 35                    | 2                  |                                                                                                                          |
| 36      | 1E90002MN | BALL VALVE                      | 1                  |                                                                                                                          |
| 39      | 1H90001MB | SEAL TAPE                       | 1                  |                                                                                                                          |
| 44      | 1D30017MB | VALVE BODY GASKET               | 1                  |                                                                                                                          |
| 45      | 9B2210850 | BOLT M8×50                      | 12                 |                                                                                                                          |
| 46      | 1D90001MN | SILENCER                        | 1                  |                                                                                                                          |
| 47      | 1D30022MM | NAT OUT CHAMBER                 | 8                  |                                                                                                                          |