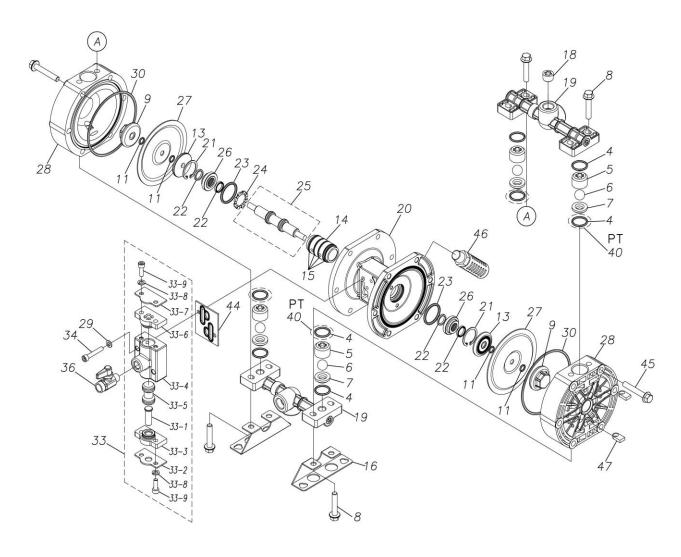

## **Exploded View Drawing and Parts List**

Model: TC-X101PCN

Model Number: 1D00025MN

The part list and exploded view drawing as attached below indicate the full list of parts for the above mentioned pump model.

## ■ Parts List TC-X101PCN 1D00025MN

| Ref.No. | Parts No. | Description           | Parts<br>Component | Remark |
|---------|-----------|-----------------------|--------------------|--------|
| 4       | 9S1BP0021 | O RING P-21           | 8                  |        |
| 5       | 1D20027PB | VALVE STOPPER         | 4                  |        |
| 6       | 1D20005NB | BALL                  | 4                  |        |
| 7       | 1D20029PM | VALVE SEAT            | 4                  |        |
| 8       | 9B2210840 | BOLT M8×40            | 8                  |        |
| 9       | 1D20028PM | CENTER DISK           | 2                  |        |
| 11      | 9S1BP0008 | O RING P-8            | 4                  |        |
| 13      | 1E20024AM | CENTER DISK           | 2                  |        |
| 14      | 1D30023MM | SLEEVE                | 1                  |        |
| 15      | 9S1BJ1026 | O RING JASO-1026      | 4                  |        |
| 16      | 1D30003MM | BASE                  | 2                  |        |
| 18      | 1H30043MN | PLUG                  | 2                  |        |
| 19      | 1D10008MN | MANIFOLD ASSEMBLY     | 2                  |        |
| 20      | 1D30013MN | BODY                  | 1                  |        |
| 21      | 9R1120030 | RETAINING RING        | 2                  |        |
| 22      | 9S2BA0014 | PACKING               | 4                  |        |
| 23      | 9S1BG0030 | O RING G-30           | 2                  |        |
| 24      | 1D30014MB | SPACER                | 1                  |        |
| 25      | 1D10004MK | CENTER ROD ASSEMBLY   | 1                  |        |
| 26      | 1D30015MM | CENTER ROD GUIDE      | 2                  |        |
| 27      | 1D20018NB | DIAPHRAGM             | 2                  |        |
| 28      | 1D20026PM | OUT CHAMBER           | 2                  |        |
| 29      | 9W2210600 | SPRING LOCK WASHER M6 | 2                  |        |
| 30      | 9S1BG0105 | O RING G-105          | 2                  |        |

| Ref.No. | Parts No. | Description                     | Parts<br>Component | Remark                                                                                                             |
|---------|-----------|---------------------------------|--------------------|--------------------------------------------------------------------------------------------------------------------|
| 33      | 1D10003MN | VALVE BODY ASSEMBLY             | 1                  |                                                                                                                    |
| 33-1    | 1D30007MM | RESET BUTTON                    | 1                  | The parts of #33 are available with a set as [1D10003MN:VALVE BODY ASSEMBLY]. This is also available individually. |
| 33-2    | 1D30008MM | REINFORCEMENT PLATE VALVE LOWER | 1                  |                                                                                                                    |
| 33-3    | 1D30009MB | SPOOL STOPPER LOWER             | 1                  |                                                                                                                    |
| 33-4    | 1D30010MN | VALVE BODY                      | 1                  |                                                                                                                    |
| 33-5    | 1D10002MK | SPOOL ASSEMBLY                  | 1                  |                                                                                                                    |
| 33-6    | 1D30011MB | SPOOL STOPPER UPPER             | 1                  |                                                                                                                    |
| 33-7    | 1D30012MM | REINFORCEMENT VALVE UPPER       | 1                  |                                                                                                                    |
| 33-8    | 9W2210600 | SPRING LOCK WASHER M6           | 4                  |                                                                                                                    |
| 33-9    | 9B3210618 | BOLT M6×18                      | 4                  |                                                                                                                    |
| 34      | 9B3220635 | BOLT M6 × 35                    | 2                  |                                                                                                                    |
| 36      | 1E90002MN | BALL VALVE                      | 1                  |                                                                                                                    |
| 39      | 1H90001MB | SEAL TAPE                       | 1                  |                                                                                                                    |
| 44      | 1D30017MB | VALVE BODY GASKET               | 1                  |                                                                                                                    |
| 45      | 9B2210850 | BOLT M8 × 50                    | 12                 |                                                                                                                    |
| 46      | 1D90001MN | SILENCER                        | 1                  |                                                                                                                    |
| 47      | 1D30022MM | NAT OUT CHAMBER                 | 8                  |                                                                                                                    |