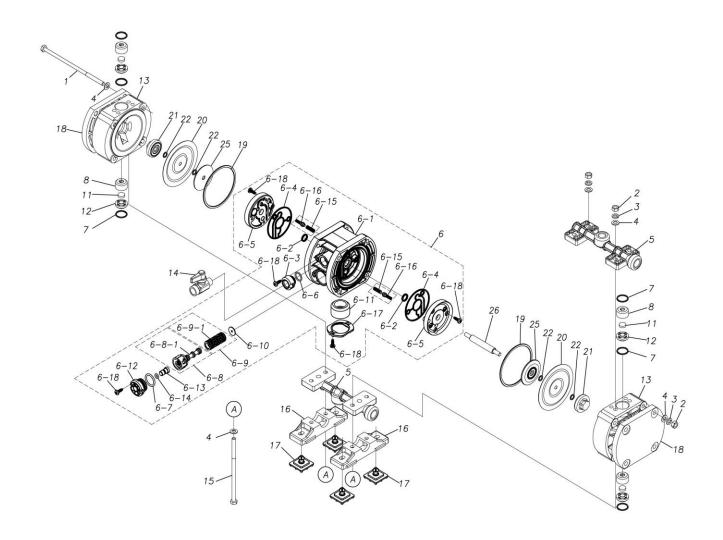

## **Exploded View Drawing and Parts List**

Model: TC-X051PTN

Model Number: 1C00054MN

The part list and exploded view drawing as attached below indicate the full list of parts for the above mentioned pump model.

## ■ Parts List TC-X051PTN 1C00054MN

| Ref.No. | Parts No. | Description                  | Parts<br>Component | Remark                                                                                                                       |
|---------|-----------|------------------------------|--------------------|------------------------------------------------------------------------------------------------------------------------------|
| 1       | 9B1290604 | BOLT M6 × 160                | 4                  |                                                                                                                              |
| 2       | 9N1210600 | NUT M6                       | 8                  |                                                                                                                              |
| 3       | 9W2210600 | SPRING LOCK WASHER M6        | 8                  |                                                                                                                              |
| 4       | 9W1290600 | PLAIN WASHER M6              | 16                 |                                                                                                                              |
| 5       | 1C20055PN | MANIFOLD                     | 2                  |                                                                                                                              |
| 6       | 1C10067MN | BODY ASSEMBLY                | 1                  |                                                                                                                              |
| 6-1     | 1C30076MB | BODY                         | 1                  | The parts of #6 are available with a set as [1C10067MN:BODY ASSEMBLY]. This is also available individually.                  |
| 6-2     | 9S2BA0010 | PACKING                      | 2                  |                                                                                                                              |
| 6-3     | 1C30079MN | CAP BODY IN                  | 1                  |                                                                                                                              |
| 6-4     | 1C30080MB | PACKING BODY                 | 2                  |                                                                                                                              |
| 6-5     | 1C30077MB | AIR CHAMBER                  | 2                  |                                                                                                                              |
| 6-6     | 9S1B90005 | O RING                       | 1                  |                                                                                                                              |
| 6-7     | 9S1BP0018 | O RING P-18                  | 1                  |                                                                                                                              |
| 6-8     | 1C10017MK | C SPOOL ASSEMBLY (Looped C®) | 1                  |                                                                                                                              |
| 6-8-1   | 1C30024MM | SEAL RING                    | 5                  | The parts of #6-8 are available with a set as [1C10017MK:C SPOOL ASSEMBLY (Looped C®)]. This is also available individually. |
| 6-9     | 1C10011MK | SLEEVE ASSEMBLY              | 1                  | The parts of #6 are available with a set as [1C10067MN:BODY ASSEMBLY]. This is also available individually.                  |

| Ref.No. | Parts No. | Description          | Parts<br>Component | Remark                                                                                                          |
|---------|-----------|----------------------|--------------------|-----------------------------------------------------------------------------------------------------------------|
| 6-9-1   | 9S1B90005 | O RING               | 6                  | The parts of #6-9 are available with a set as [1C10011MK:SLEEVE ASSEMBLY]. This is also available individually. |
| 6-10    | 1C30013MB | CUSHION              | 1                  |                                                                                                                 |
| 6-11    | 1E30033MB | SILENCER             | 1                  | The parts of #6 are available with a set as [1C10067MN:BODY ASSEMBLY]. This is also available individually.     |
| 6-12    | 1C30078MB | CAP RESET BUTTON     | 1                  |                                                                                                                 |
| 6-13    | 1C30081MM | RESET BUTTON         | 1                  |                                                                                                                 |
| 6-14    | 9S1BP0005 | O RING P-5           | 1                  |                                                                                                                 |
| 6-15    | 1C30018MM | SPRING               | 2                  |                                                                                                                 |
| 6-16    | 1C10004MK | PILOT VALVE ASSEMBLY | 2                  |                                                                                                                 |
| 6-17    | 1C30085MB | STOPPER SILENCER     | 1                  |                                                                                                                 |
| 6-18    | 9T7224012 | SCREW M4 × 12        | 12                 |                                                                                                                 |
| 7       | 9S1TP0016 | O RING P-16          | 6                  |                                                                                                                 |
| 8       | 1C20011PB | VALVE STOPPER        | 4                  |                                                                                                                 |
| 11      | 1C20012TM | FLAT VALVE           | 4                  |                                                                                                                 |
| 12      | 1C20034PB | VALVE SEAT           | 4                  |                                                                                                                 |
| 13      | 1C20029PM | OUT CHAMBER          | 2                  |                                                                                                                 |
| 14      | 1E90002MN | BALL VALVE           | 1                  |                                                                                                                 |
| 15      | 9B1290605 | BOLT M6 × 130        | 4                  |                                                                                                                 |
| 16      | 1C30030MB | BASE                 | 2                  |                                                                                                                 |
| 17      | 1C30031MB | RUBBER FEET          | 4                  |                                                                                                                 |
| 18      | 1C30036MB | REINFORCEMENT PLATE  | 2                  |                                                                                                                 |
| 19      | 9S1BG0070 | O RING G-70          | 2                  |                                                                                                                 |
| 20      | 1C20007T2 | DIAPHRAGM            | 2                  |                                                                                                                 |
| 21      | 1C20033PB | CENTER DISK          | 2                  |                                                                                                                 |
| 22      | 9S1TP0006 | O RING P-6           | 4                  |                                                                                                                 |
| 25      | 1C30032MM | CENTER DISK          | 2                  |                                                                                                                 |
| 26      | 1C20009MM | CENTER ROD           | 1                  |                                                                                                                 |