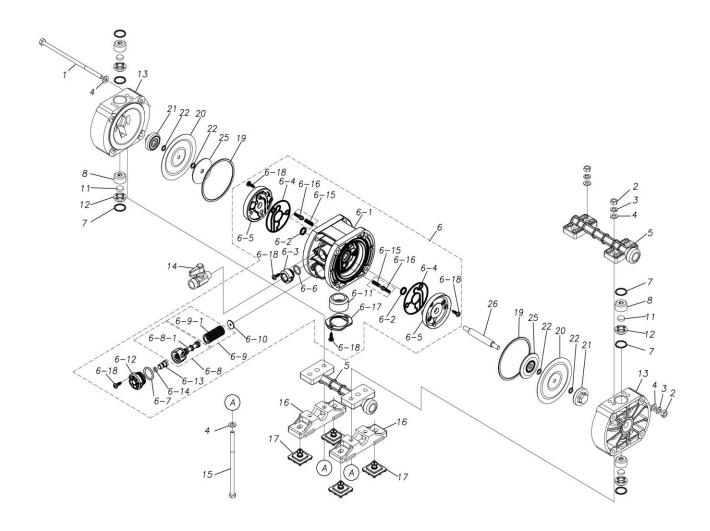

## **Exploded View Drawing and Parts List**

Model: TC-X051VTN

Model Number: 1C00049MN

The part list and exploded view drawing as attached below indicate the full list of parts for the above mentioned pump model.

## ■ Parts List TC-X051VTN 1C00049MN

| Ref.No. | Parts No. | Description                  | Parts<br>Component | Remark                                                                                                                        |
|---------|-----------|------------------------------|--------------------|-------------------------------------------------------------------------------------------------------------------------------|
| 1       | 9B1290602 | BOLT M6×140                  | 4                  |                                                                                                                               |
| 2       | 9N1210600 | NUT M6                       | 8                  |                                                                                                                               |
| 3       | 9W2210600 | SPRING LOCK WASHER M6        | 8                  |                                                                                                                               |
| 4       | 9W1210600 | PLAIN WASHER M6              | 16                 |                                                                                                                               |
| 5       | 1C20010KN | MANIFOLD                     | 2                  |                                                                                                                               |
| 6       | 1C10067MN | BODY ASSEMBLY                | 1                  |                                                                                                                               |
| 6-1     | 1C30076MB | BODY                         | 1                  | The parts of #6 are available with a set as [1C10067MN:BODY ASSEMBLY]. This is also available individually.                   |
| 6-2     | 9S2BA0010 | PACKING                      | 2                  |                                                                                                                               |
| 6-3     | 1C30079MN | CAP BODY IN                  | 1                  |                                                                                                                               |
| 6-4     | 1C30080MB | PACKING BODY                 | 2                  |                                                                                                                               |
| 6-5     | 1C30077MB | AIR CHAMBER                  | 2                  |                                                                                                                               |
| 6-6     | 9S1B90005 | O RING                       | 1                  |                                                                                                                               |
| 6-7     | 9S1BP0018 | O RING P-18                  | 1                  |                                                                                                                               |
| 6-8     | 1C10017MK | C SPOOL ASSEMBLY (Looped C®) | 1                  |                                                                                                                               |
| 6-8-1   | 1C30024MM | SEAL RING                    | 5                  | The parts of #6-8 are available with a set as [1C10017MK: C SPOOL ASSEMBLY (Looped C®)]. This is also available individually. |
| 6-9     | 1C10011MK | SLEEVE ASSEMBLY              | 1                  | The parts of #6 are available with a set as [1C10067MN:BODY ASSEMBLY]. This is also available individually.                   |

| Ref.No. | Parts No. | Description          | Parts<br>Component | Remark                                                                                                           |
|---------|-----------|----------------------|--------------------|------------------------------------------------------------------------------------------------------------------|
| 6-9-1   | 9S1B90005 | O RING               | 6                  | The parts of #6-9 are available with a set as [1C10011MK: SLEEVE ASSEMBLY]. This is also available individually. |
| 6-10    | 1C30013MB | CUSHION              | 1                  |                                                                                                                  |
| 6-11    | 1E30033MB | SILENCER             | 1                  | The parts of #6 are available with a set as [1C10067MN:BODY ASSEMBLY]. This is also available individually.      |
| 6-12    | 1C30078MB | CAP RESET BUTTON     | 1                  |                                                                                                                  |
| 6-13    | 1C30081MM | RESET BUTTON         | 1                  |                                                                                                                  |
| 6-14    | 9S1BP0005 | O RING P-5           | 1                  |                                                                                                                  |
| 6-15    | 1C30018MM | SPRING               | 2                  |                                                                                                                  |
| 6-16    | 1C10004MK | PILOT VALVE ASSEMBLY | 2                  |                                                                                                                  |
| 6-17    | 1C30085MB | STOPPER SILENCER     | 1                  |                                                                                                                  |
| 6-18    | 9T7224012 | SCREW M4 × 12        | 12                 |                                                                                                                  |
| 7       | 9S1TP0016 | O RING P-16          | 6                  |                                                                                                                  |
| 8       | 1C20011KB | VALVE STOPPER        | 4                  |                                                                                                                  |
| 11      | 1C20012TM | FLAT VALVE           | 4                  |                                                                                                                  |
| 12      | 1C20013KB | VALVE SEAT           | 4                  |                                                                                                                  |
| 13      | 1C20020KM | OUT CHAMBER          | 2                  |                                                                                                                  |
| 14      | 1E90002MN | BALL VALVE           | 1                  |                                                                                                                  |
| 15      | 9B1290601 | BOLT M6 × 125        | 4                  |                                                                                                                  |
| 16      | 1C30030MB | BASE                 | 2                  |                                                                                                                  |
| 17      | 1C30031MB | RUBBER FEET          | 4                  |                                                                                                                  |
| 19      | 9S1BG0070 | O RING G-70          | 2                  |                                                                                                                  |
| 20      | 1C20007T2 | DIAPHRAGM            | 2                  |                                                                                                                  |
| 21      | 1C20024KB | CENTER DISK          | 2                  |                                                                                                                  |
| 22      | 9S1TP0006 | O RING P-6           | 4                  |                                                                                                                  |
| 25      | 1C30032MM | CENTER DISK          | 2                  |                                                                                                                  |
| 26      | 1C20009MM | CENTER ROD           | 1                  |                                                                                                                  |