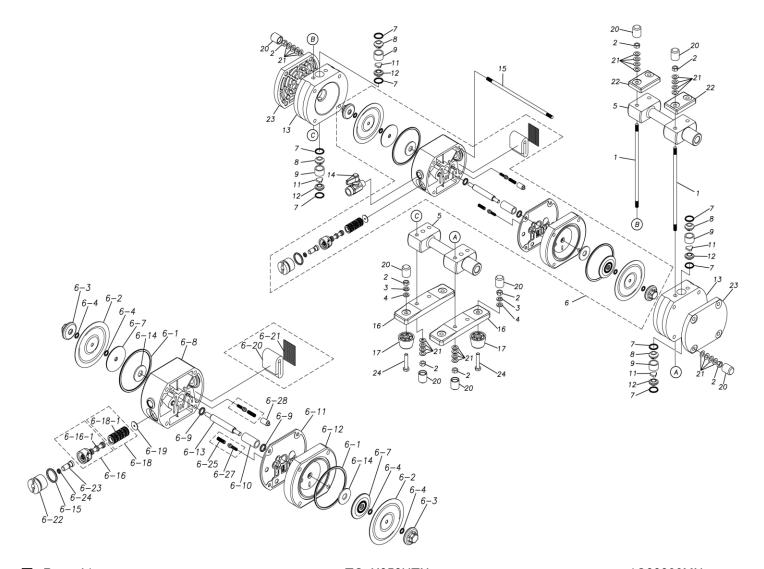

## **Exploded View Drawing and Parts List**

Model: TC-X050HTN

Model Number: 1C00032MN

The part list and exploded view drawing as attached below indicate the full list of parts for the above mentioned pump model.

Please contact your Pump Distributor directly for more information.

■ Parts List TC-X050HTN 1C00032MN

| Ref.No. | Parts No. | Description                  | Parts<br>Component | Remark                                      |
|---------|-----------|------------------------------|--------------------|---------------------------------------------|
| 1       | 1C30001MM | TIE ROD                      | 4                  |                                             |
| 2       | 9N1210600 | NUT M6                       | 20                 |                                             |
| 3       | 9W2210600 | SPRING LOCK WASHER M6        | 4                  |                                             |
| 4       | 9W1210600 | PLAIN WASHER M6              | 4                  |                                             |
| 5       | 1C20001TN | MANIFOLD                     | 2                  |                                             |
| 6       | 1C10030MN | BODY ASSEMBLY                | 1                  |                                             |
| 6-1     | 9S1VG0070 | O RING G-70                  | 2                  |                                             |
| 6-2     | 1C20007T2 | DIAPHRAGM                    | 2                  |                                             |
| 6-3     | 1C20008TM | CENTER DISK                  | 2                  |                                             |
| 6-4     | 9S1TP0006 | O RING P-6                   | 4                  |                                             |
| 6-7     | 1C30007MM | CENTER DISK                  | 2                  | The parts of #6 are available with a set as |
| 6-8     | 1C30008MN | BODY L                       | 1                  | [1C10030MN:BODY ASSEMBLY]. This is also     |
| 6-9     | 9S2VA0010 | PACKING                      | 2                  | available individually.                     |
| 6-10    | 1C30009MB | BUSHING                      | 1                  |                                             |
| 6-11    | 1C30010MB | GASKET                       | 1                  |                                             |
| 6-12    | 1C30011MM | BODY S                       | 1                  |                                             |
| 6-13    | 1C20009MM | CENTER ROD                   | 1                  |                                             |
| 6-14    | 1H30027MB | CUSHION                      | 2                  |                                             |
| 6-15    | 9S1VP0020 | O RING P-20                  | 1                  |                                             |
| 6-16    | 1C10002MK | C SPOOL ASSEMBLY (Looped C®) | 1                  |                                             |

The parts of #6-16 are available with a set as [1C10002MK: C SPOOL ASSEMBLY (Looped C®)]. This is also available individually.

| Ref.No. | Parts No.   | Description          | Parts<br>Component | Remark                                                                                                      |
|---------|-------------|----------------------|--------------------|-------------------------------------------------------------------------------------------------------------|
| 6-16-1  | 1C30024MM   | SEAL RING            | 5                  |                                                                                                             |
|         |             |                      |                    |                                                                                                             |
|         |             |                      |                    |                                                                                                             |
|         |             |                      |                    |                                                                                                             |
| 6-18    | 1C10011MK   | SLEEVE ASSEMBLY      | 1                  | The sent of #6 and social bloomists and a                                                                   |
| 0 10    | TOTOOTTIMIK |                      | '                  | The parts of #6 are available with a set as [1C10030MN:BODY ASSEMBLY]. This is also                         |
|         |             |                      |                    | available individually.                                                                                     |
|         |             |                      |                    |                                                                                                             |
| 6-18-1  | 9S1B90005   | O RING               | 6                  | TI . 6#6.10 3111 31                                                                                         |
| 0 10 1  | 931D90003   |                      |                    | The parts of #6-18 are available with a set as [1C10011MK: SLEEVE ASSEMBLY]. This is                        |
|         |             |                      |                    | also available individually.                                                                                |
|         |             |                      |                    |                                                                                                             |
| 6-19    | 1C30013MB   | CUSHION              | 1                  |                                                                                                             |
| 6-20    | 1C30014MB   | SILENCER             | 1                  | The parts of #6 are available with a set as [1C10030MN:BODY ASSEMBLY]. This is also available individually. |
| 6-21    | 1C30015MB   | MESH                 | 1                  |                                                                                                             |
| 6-22    | 1C30016MM   | CAP                  | 1                  |                                                                                                             |
| 6-23    | 1C30017MM   | RESET BUTTON         | 1                  |                                                                                                             |
| 6-24    | 9S1VP0005   | O RING P-5           | 1                  |                                                                                                             |
| 6-25    | 1C30018MM   | SPRING               | 2                  |                                                                                                             |
| 6-27    | 1C10004MK   | PILOT VALVE ASSEMBLY | 2                  |                                                                                                             |
| 6-28    | 1C30019MB   | STOPPER              | 1                  |                                                                                                             |
| 7       | 9S1TP0014   | O RING P-14          | 8                  |                                                                                                             |
| 8       | 1C20002TM   | VALVE STOPPER        | 4                  |                                                                                                             |
| 9       | 1C20003TM   | VALVE GUIDE          | 4                  |                                                                                                             |
| 11      | 1C20017TM   | FLAT VALVE           | 4                  |                                                                                                             |
| 12      | 1C20005TM   | VALVE SEAT           | 4                  |                                                                                                             |
| 13      | 1C20006TM   | OUT CHAMBER          | 2                  |                                                                                                             |
| 14      | 1E90002MN   | BALL VALVE           | 1                  |                                                                                                             |
| 15      | 1C30002MM   | TIE ROD              | 4                  |                                                                                                             |
| 16      | 1C30003MB   | BASE                 | 2                  |                                                                                                             |
| 17      | 1C30004MB   | RUBBER FEET          | 4                  |                                                                                                             |
| 20      | 1E30037TB   | CAP                  | 20                 |                                                                                                             |
| 21      | 9W3210600   | CONED DISK SPRING M6 | 64                 |                                                                                                             |
| 22      | 1C30005MB   | REINFORCEMENT PLATE  | 2                  |                                                                                                             |
| 23      | 1C30006MB   | REINFORCEMENT PLATE  | 2                  |                                                                                                             |
| 24      | 9B1210632   | BOLT M6 × 32         | 4                  |                                                                                                             |