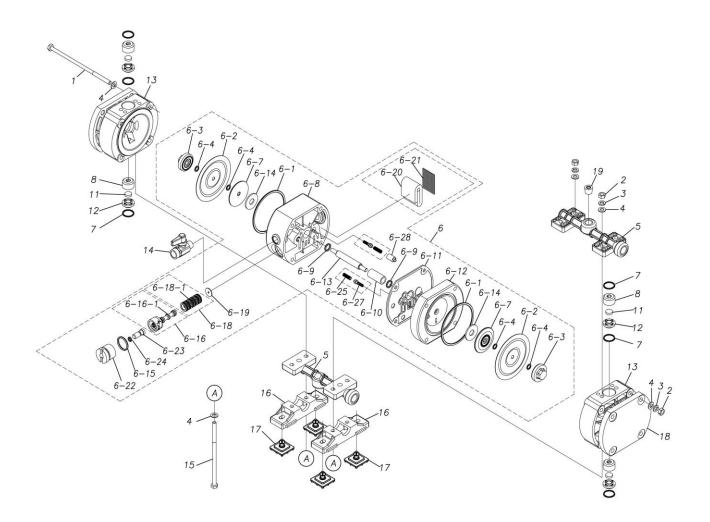

## Model: TC-X050PTN

Model Number: 1C00028MN

The part list and exploded view drawing as attached below indicate the full list of parts for the above mentioned pump model.

When ordering parts take care to select the correct model pump and required parts. Also be aware that models may change over time as improvements are made so crossreferencing the pumps serial number assembly date and service code are also recommended.

Please contact your Pump Distributor directly for more information.

Parts List

TC-X050PTN

1C00028MN

| Ref.No. | Parts No. | Description                  | Parts<br>Component | Remark                                                                                                            |
|---------|-----------|------------------------------|--------------------|-------------------------------------------------------------------------------------------------------------------|
| 1       | 9B1290604 | BOLT M6 × 160                | 4                  |                                                                                                                   |
| 2       | 9N1210600 | NUT M6                       | 8                  |                                                                                                                   |
| 3       | 9W2210600 | SPRING LOCK WASHER M6        | 8                  |                                                                                                                   |
| 4       | 9W1290600 | PLAIN WASHER M6              | 16                 |                                                                                                                   |
| 5       | 1C20031PN | MANIFOLD                     | 2                  |                                                                                                                   |
| 6       | 1C10012MN | BODY ASSEMBLY                | 1                  |                                                                                                                   |
| 6-1     | 9S1BG0070 | O RING G-70                  | 2                  |                                                                                                                   |
| 6-2     | 1C20007T2 | DIAPHRAGM                    | 2                  |                                                                                                                   |
| 6-3     | 1C20033PB | CENTER DISK                  | 2                  |                                                                                                                   |
| 6-4     | 9S1TP0006 | O RING P-6                   | 4                  | The parts of #6 are available with a set as<br>[1C10012MN:BODY ASSEMBLY]. This is also<br>available individually. |
| 6-7     | 1C30032MM | CENTER DISK                  | 2                  |                                                                                                                   |
| 6-8     | 1C30008MN | BODY L                       | 1                  |                                                                                                                   |
| 6-9     | 9S2BA0010 | PACKING                      | 2                  |                                                                                                                   |
| 6-10    | 1C30009MB | BUSHING                      | 1                  |                                                                                                                   |
| 6-11    | 1C30010MB | GASKET                       | 1                  |                                                                                                                   |
| 6-12    | 1C30011MM | BODY S                       | 1                  | -                                                                                                                 |
| 6-13    | 1C20009MM | CENTER ROD                   | 1                  |                                                                                                                   |
| 6-14    | 1H30027MB | CUSHION                      | 2                  |                                                                                                                   |
| 6-15    | 9S1BP0020 | O RING P-20                  | 1                  | -                                                                                                                 |
| 6-16    | 1C10017MK | C SPOOL ASSEMBLY (Looped C®) | 1                  |                                                                                                                   |

The parts of #6–16 are available with a set as [1C10017MK:C SPOOL ASSEMBLY (Looped C®)]. This is also available individually.

### 1C00028MN

| Ref.N0. | Parts No. | Description          | Parts<br>Component | Remark                                                                                                            |
|---------|-----------|----------------------|--------------------|-------------------------------------------------------------------------------------------------------------------|
| 6-16-1  | 1C30024MM | SEAL RING            | 5                  |                                                                                                                   |
| 6-18    | 1C10011MK | SLEEVE ASSEMBLY      | 1                  | The parts of #6 are available with a set as<br>[1C10012MN:BODY ASSEMBLY]. This is also<br>available individually. |
| 6-18-1  | 9S1B90005 | O RING               | 6                  | The parts of #6-18 are available with a set as [1C10011MK:SLEEVE ASSEMBLY]. This is also available individually.  |
| 6-19    | 1C30013MB | CUSHION              | 1                  |                                                                                                                   |
| 6-20    | 1C30014MB | SILENCER             | 1                  | The parts of #6 are available with a set as<br>[1C10012MN:BODY ASSEMBLY]. This is also<br>available individually. |
| 6-21    | 1C30015MB | MESH                 | 1                  |                                                                                                                   |
| 6-22    | 1C30016MM | САР                  | 1                  |                                                                                                                   |
| 6-23    | 1C30017MM | RESET BUTTON         | 1                  |                                                                                                                   |
| 6-24    | 9S1BP0005 | O RING P-5           | 1                  |                                                                                                                   |
| 6-25    | 1C30018MM | SPRING               | 2                  |                                                                                                                   |
| 6-27    | 1C10004MK | PILOT VALVE ASSEMBLY | 2                  |                                                                                                                   |
| 6-28    | 1C30019MB | STOPPER              | 1                  |                                                                                                                   |
| 7       | 9S1TP0016 | O RING P-16          | 6                  |                                                                                                                   |
| 8       | 1C20011PB | VALVE STOPPER        | 4                  |                                                                                                                   |
| 11      | 1C20012TM | FLAT VALVE           | 4                  |                                                                                                                   |
| 12      | 1C20034PB | VALVE SEAT           | 4                  |                                                                                                                   |
| 13      | 1C20029PM | OUT CHAMBER          | 2                  |                                                                                                                   |
| 14      | 1E90002MN | BALL VALVE           | 1                  |                                                                                                                   |
| 15      | 9B1290605 | BOLT M6 × 130        | 4                  |                                                                                                                   |
| 16      | 1C30030MB | BASE                 | 2                  |                                                                                                                   |
| 17      | 1C30031MB | RUBBER FEET          | 4                  |                                                                                                                   |
| 18      | 1C30036MB | REINFORCEMENT PLATE  | 2                  |                                                                                                                   |
| 19      | 1D20030PN | PLUG                 | 2                  |                                                                                                                   |
| 20      | 1H90001MB | SEAL TAPE            | 1                  |                                                                                                                   |