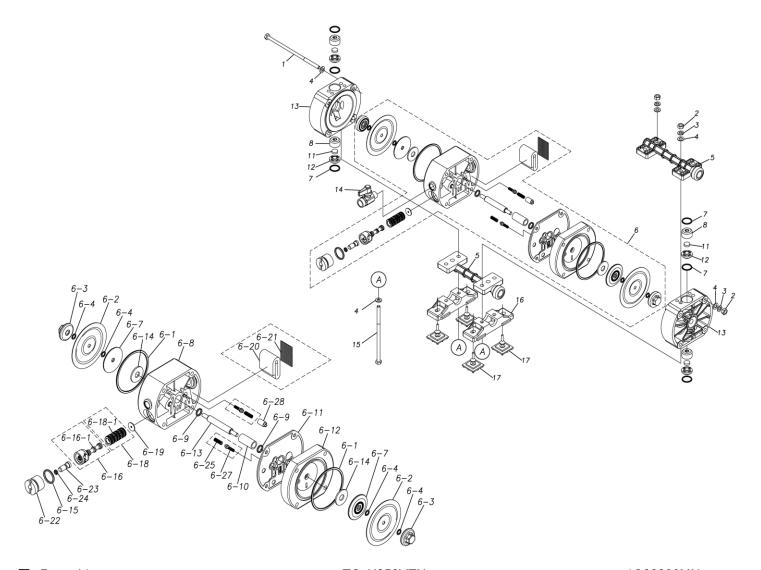

## **Exploded View Drawing and Parts List**

Model: TC-X050VTN

Model Number: 1C00026MN

The part list and exploded view drawing as attached below indicate the full list of parts for the above mentioned pump model.

When ordering parts take care to select the correct model pump and required parts. Also be aware that models may change over time as improvements are made so cross-referencing the pumps serial number assembly date and service code are also recommended.

Please contact your Pump Distributor directly for more information.

■ Parts List TC-X050VTN 1C00026MN

| Ref.No. | Parts No. | Description                  | Parts<br>Component | Remark                                      |
|---------|-----------|------------------------------|--------------------|---------------------------------------------|
| 1       | 9B1290602 | BOLT M6×140                  | 4                  |                                             |
| 2       | 9N1210600 | NUT M6                       | 8                  |                                             |
| 3       | 9W2210600 | SPRING LOCK WASHER M6        | 8                  |                                             |
| 4       | 9W1210600 | PLAIN WASHER M6              | 16                 |                                             |
| 5       | 1C20010KN | MANIFOLD                     | 2                  |                                             |
| 6       | 1C10015MN | BODY ASSEMBLY                | 1                  |                                             |
| 6-1     | 9S1BG0070 | O RING G-70                  | 2                  |                                             |
| 6-2     | 1C20007T2 | DIAPHRAGM                    | 2                  |                                             |
| 6-3     | 1C20024KB | CENTER DISK                  | 2                  |                                             |
| 6-4     | 9S1TP0006 | O RING P-6                   | 4                  |                                             |
| 6-7     | 1C30032MM | CENTER DISK                  | 2                  | The parts of #6 are available with a set as |
| 6-8     | 1C30008MN | BODY L                       | 1                  | [1C10015MN:BODY ASSEMBLY]. This is also     |
| 6-9     | 9S2BA0010 | PACKING                      | 2                  | available individually.                     |
| 6-10    | 1C30009MB | BUSHING                      | 1                  |                                             |
| 6-11    | 1C30010MB | GASKET                       | 1                  |                                             |
| 6-12    | 1C30011MM | BODY S                       | 1                  |                                             |
| 6-13    | 1C20009MM | CENTER ROD                   | 1                  |                                             |
| 6-14    | 1H30027MB | CUSHION                      | 2                  |                                             |
| 6-15    | 9S1BP0020 | O RING P-20                  | 1                  |                                             |
| 6-16    | 1C10017MK | C SPOOL ASSEMBLY (Looped C®) | 1                  |                                             |

The parts of #6-16 are available with a set as [1C10017MK: C SPOOL ASSEMBLY (Looped C®)]. This is also available individually.

| Ref.No. | Parts No. | Description          | Parts<br>Component | Remark                                                                                                      |
|---------|-----------|----------------------|--------------------|-------------------------------------------------------------------------------------------------------------|
| 6-16-1  | 1C30024MM | SEAL RING            | 5                  |                                                                                                             |
|         |           |                      |                    |                                                                                                             |
|         |           |                      |                    |                                                                                                             |
|         |           |                      |                    |                                                                                                             |
| 6-18    | 1C10011MK | SLEEVE ASSEMBLY      | 1                  | The parts of #6 are available with a set as                                                                 |
|         |           |                      |                    | [1C10015MN:BODY ASSEMBLY]. This is also                                                                     |
|         |           |                      |                    | available individually.                                                                                     |
|         |           |                      |                    |                                                                                                             |
| 6-18-1  | 9S1B90005 | O RING               | 6                  | The parts of #6-18 are available with a set as                                                              |
|         |           |                      |                    | [1C10011MK: SLEEVE ASSEMBLY]. This is                                                                       |
|         |           |                      |                    | also available individually.                                                                                |
|         |           |                      |                    |                                                                                                             |
| 6-19    | 1C30013MB | CUSHION              | 1                  |                                                                                                             |
| 6-20    | 1C30014MB | SILENCER             | 1                  | The parts of #6 are available with a set as [1C10015MN:BODY ASSEMBLY]. This is also available individually. |
| 6-21    | 1C30015MB | MESH                 | 1                  |                                                                                                             |
| 6-22    | 1C30016MM | CAP                  | 1                  |                                                                                                             |
| 6-23    | 1C30017MM | RESET BUTTON         | 1                  |                                                                                                             |
| 6-24    | 9S1BP0005 | O RING P-5           | 1                  |                                                                                                             |
| 6-25    | 1C30018MM | SPRING               | 2                  |                                                                                                             |
| 6-27    | 1C10004MK | PILOT VALVE ASSEMBLY | 2                  |                                                                                                             |
| 6-28    | 1C30019MB | STOPPER              | 1                  |                                                                                                             |
| 7       | 9S1TP0016 | O RING P-16          | 6                  |                                                                                                             |
| 8       | 1C20011KB | VALVE STOPPER        | 4                  |                                                                                                             |
| 11      | 1C20012TM | FLAT VALVE           | 4                  |                                                                                                             |
| 12      | 1C20013KB | VALVE SEAT           | 4                  |                                                                                                             |
| 13      | 1C20020KM | OUT CHAMBER          | 2                  |                                                                                                             |
| 14      | 1E90002MN | BALL VALVE           | 1                  |                                                                                                             |
| 15      | 9B1290601 | BOLT M6 × 125        | 4                  |                                                                                                             |
| 16      | 1C30030MB | BASE                 | 2                  |                                                                                                             |
| 17      | 1C30031MB | RUBBER FEET          | 4                  |                                                                                                             |