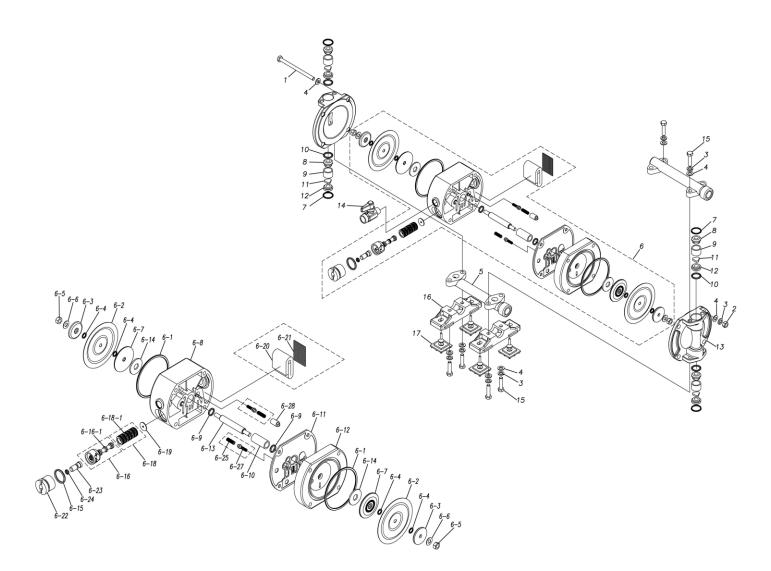

## Model: TC-X050STN

Model Number: 1C00025MN

The part list and exploded view drawing as attached below indicate the full list of parts for the above mentioned pump model.

When ordering parts take care to select the correct model pump and required parts. Also be aware that models may change over time as improvements are made so crossreferencing the pumps serial number assembly date and service code are also recommended.

Please contact your Pump Distributor directly for more information.

Parts List

TC-X050STN

1C00025MN

| Ref.No. | Parts No. | Description                  | Parts<br>Component | Remark                                                          |
|---------|-----------|------------------------------|--------------------|-----------------------------------------------------------------|
| 1       | 9B1210690 | BOLT M6×90                   | 4                  |                                                                 |
| 2       | 9N1210600 | NUT M6                       | 4                  |                                                                 |
| 3       | 9W2210600 | SPRING LOCK WASHER M6        | 12                 |                                                                 |
| 4       | 9W1210600 | PLAIN WASHER M6              | 16                 |                                                                 |
| 5       | 1C10005MN | MANIFOLD ASSEMBLY            | 2                  |                                                                 |
| 6       | 1C10014MN | BODY ASSEMBLY                | 1                  |                                                                 |
| 6-1     | 9S1BG0070 | O RING G-70                  | 2                  |                                                                 |
| 6-2     | 1C20007T2 | DIAPHRAGM                    | 2                  |                                                                 |
| 6-3     | 1C20026SM | CENTER DISK                  | 2                  |                                                                 |
| 6-4     | 9S1TP0006 | O RING P-6                   | 4                  |                                                                 |
| 6-5     | 9N1310600 | NUT M6                       | 2                  |                                                                 |
| 6-6     | 9W3310600 | CONED DISK SPRING M6         | 2                  | The parts of #6 are available with a set as                     |
| 6-7     | 1C30032MM | CENTER DISK                  | 2                  | [1C10014MN:BODY ASSEMBLY]. This is also available individually. |
| 6-8     | 1C30008MN | BODY L                       | 1                  |                                                                 |
| 6-9     | 9S2BA0010 | PACKING                      | 2                  |                                                                 |
| 6-10    | 1C30009MB | BUSHING                      | 1                  |                                                                 |
| 6-11    | 1C30010MB | GASKET                       | 1                  |                                                                 |
| 6-12    | 1C30011MM | BODY S                       | 1                  |                                                                 |
| 6-13    | 1C20009MM | CENTER ROD                   | 1                  |                                                                 |
| 6-14    | 1H30027MB | CUSHION                      | 2                  |                                                                 |
| 6-15    | 9S1BP0020 | O RING P-20                  | 1                  |                                                                 |
| 6-16    | 1C10017MK | C SPOOL ASSEMBLY (Looped C®) | 1                  |                                                                 |

#### TC-X050STN

### 1C00025MN

| Ref.No. | Parts No. | Description                        | Parts<br>Component | Remark                                                                                                                        |
|---------|-----------|------------------------------------|--------------------|-------------------------------------------------------------------------------------------------------------------------------|
| 6-16-1  | 1C30024MM | SEAL RING                          | 5                  | The parts of #6-16 are available with a set as [1C10017MK:C SPOOL ASSEMBLY (Looped C®)]. This is also available individually. |
| 6-18    | 1C10011MK | SLEEVE ASSEMBLY                    | 1                  | The parts of #6 are available with a set as [1C10014MN:BODY ASSEMBLY]. This is also available individually.                   |
| 6-18-1  | 9S1B90005 | O RING                             | 6                  | The parts of #6–18 are available with a set as [1C10011MK:SLEEVE ASSEMBLY]. This is also available individually.              |
| 6-19    | 1C30013MB | CUSHION                            | 1                  | The parts of #6 are available with a set as<br>[1C10014MN:BODY ASSEMBLY]. This is also<br>available individually.             |
| 6-20    | 1C30014MB | SILENCER                           | 1                  |                                                                                                                               |
| 6-21    | 1C30015MB | MESH                               | 1                  |                                                                                                                               |
| 6-22    | 1C30016MM | САР                                | 1                  |                                                                                                                               |
| 6-23    | 1C30017MM | RESET BUTTON                       | 1                  |                                                                                                                               |
| 6-24    | 9S1BP0005 | O RING P-5                         | 1                  |                                                                                                                               |
| 6-25    | 1C30018MM | SPRING                             | 2                  |                                                                                                                               |
| 6-27    | 1C10004MK | PILOT VALVE ASSEMBLY               | 2                  |                                                                                                                               |
| 6-28    | 1C30019MB | STOPPER                            | 1                  |                                                                                                                               |
| 7       | 9S1TP0016 | O RING P-16                        | 4                  |                                                                                                                               |
| 8       | 1C20015SM | VALVE STOPPER                      | 4                  |                                                                                                                               |
| 9       | 1C20016SM | VALVE GUIDE                        | 4                  |                                                                                                                               |
| 10      | 9S1T90001 | O RING OD $\phi$ 18.3 W $\phi$ 1.6 | 4                  |                                                                                                                               |
| 11      | 1C20017TM | FLAT VALVE                         | 4                  |                                                                                                                               |
| 12      | 1C20018SM | VALVE SEAT                         | 4                  |                                                                                                                               |
| 13      | 1C20022SM | OUT CHAMBER                        | 2                  |                                                                                                                               |
| 14      | 1E90002MN | BALL VALVE                         | 1                  |                                                                                                                               |
| 15      | 9B1210625 | BOLT M6×25                         | 8                  |                                                                                                                               |
| 16      | 1C30030MB | BASE                               | 2                  |                                                                                                                               |
| 17      | 1C30031MB | RUBBER FEET                        | 4                  |                                                                                                                               |